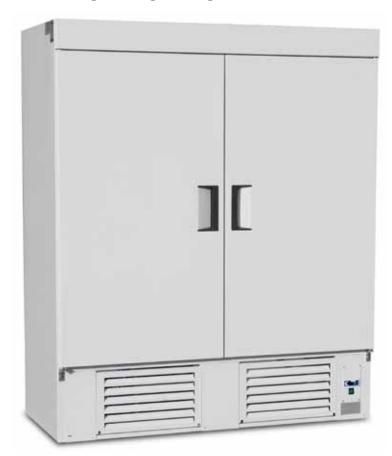

## **Catering Storage Fridges- I-Ola P GASTRO**

I-Ola P Gastro\*

**Technical parameters:** 

| Model          | Dimension (ext.)<br>H x W x D<br>[mm] | Capacity<br>[dm³] | Shelves<br>with low<br>base | Power<br>Consumption<br>[kWh/24h] | Weight<br>[kg] |
|----------------|---------------------------------------|-------------------|-----------------------------|-----------------------------------|----------------|
| I-Ola P GASTRO | 1980 x 1400 x 870                     | 1400              | 11                          | 8,20                              | 200            |

<sup>\* -</sup> Picture above presents unit with either some or all available extras. Please note that the look of basic version of cabinet, or one of your choice, may vary from presented.

#### **Description:**

I-Ola P Gastro\*

- temperature range +1 / +10°C
- preferred ambient temperature +16 / +25°C
- power supply 230V / 50Hz
- internal condensing unit
- ecological polyurethane insulation
- body made of powder coated steel in white colour
- interior made of stainless steel
- electronic control with digital temperature display
- · self-closing door
- 10 shelves (530x650mm)
- frame with rails prepared for GN1/1 trays
- forced air circulation with fan switch when doors are opened
- automatic defrost
- water condensate tray
- 1 year full warranty service and after warranty service provided