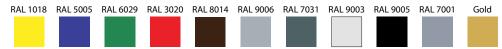

### **Available options:**

- body made of powder coated steel optional colours
- body made of stainless steel
- interior made of acid resistant stainless steel
- interior LED illumination
- automatic condensate evaporation
- · additional shelf
- GN 1/1 tray 40mm deep
- GN 1/1 tray 100mm deep

#### **Optional colours:**

Body colours:

\* - Picture above presents unit with either some or all available extras. Please note that the look of basic version of cabinet, or one of your choice, may vary from presented.