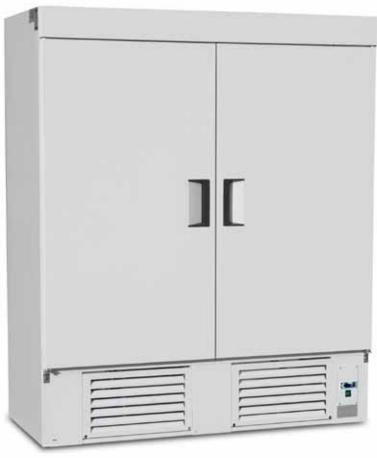

#### **Catering Storage Fridges- I-Ola P GASTRO**

#### **Description:**

I-Ola P Gastro\*

- temperature range +1 / +10°C
- preferred ambient temperature +16 / +25°C
- power supply 230V / 50Hz
- internal condensing unit
- ecological polyurethane insulation
- body made of powder coated steel in white colour
- interior made of stainless steel
- electronic control with digital temperature display
- · self-closing door
- 10 shelves (530x650mm)
- frame with rails prepared for GN1/1 trays
- forced air circulation with fan switch when doors are opened
- automatic defrost
- water condensate tray
- 1 year full warranty service and after warranty service provided

#### **Optional colours:**

Body colours:

\* - Picture above presents unit with either some or all available extras. Please note that the look of basic version of cabinet, or one of your choice, may vary from presented.