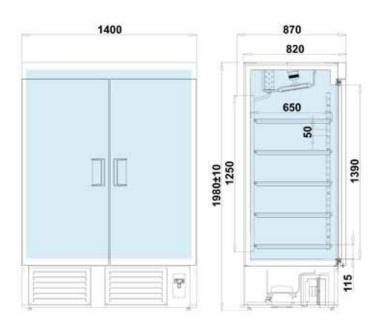

## **Catering Storage Fridges- I-Ola P GASTRO**

I-Ola P Gastro\*

**Technical parameters:** 

| Model          | Dimension (ext.)<br>H x W x D<br>[mm] | Capacity<br>[dm³] | Shelves<br>with low<br>base | Power<br>Consumption<br>[kWh/24h] | Weight<br>[kg] |
|----------------|---------------------------------------|-------------------|-----------------------------|-----------------------------------|----------------|
| I-Ola P GASTRO | 1980 x 1400 x 870                     | 1400              | 11                          | 8,20                              | 200            |

#### **Description:**

I-Ola P Gastro\*

- temperature range +1 / +10°C
- preferred ambient temperature +16 / +25°C
- power supply 230V / 50Hz
- internal condensing unit
- ecological polyurethane insulation
- body made of powder coated steel in white colour
- interior made of stainless steel
- electronic control with digital temperature display
- · self-closing door
- 10 shelves (530x650mm)
- frame with rails prepared for GN1/1 trays
- forced air circulation with fan switch when doors are opened
- automatic defrost
- water condensate tray
- 1 year full warranty service and after warranty service provided